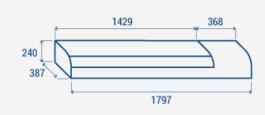

### **TECHNICAL SPECIFICATIONS**

| Capacity                         | 15.5 L       |
|----------------------------------|--------------|
| Temperature                      | 0° ~ +5°C    |
| Consumption                      | 3.6 kWh/24h  |
| Rated Power                      | 137 W        |
| Noise level                      | 49 dB(A)     |
| Net Weight                       | 41 Kg        |
| Gross Weight                     | 51 Kg        |
| External Dimensions (WxDxH mm)   | 1797x387x240 |
| Internal Dimensions (WxDxH mm)   | 1390x305x120 |
| Packaging dimensions (WxDxH mm)  | 1887x440x425 |
| Loading quantities 20'/40'/40'HQ | 0/0/0        |

### **PRODUCT DIMENSIONS**